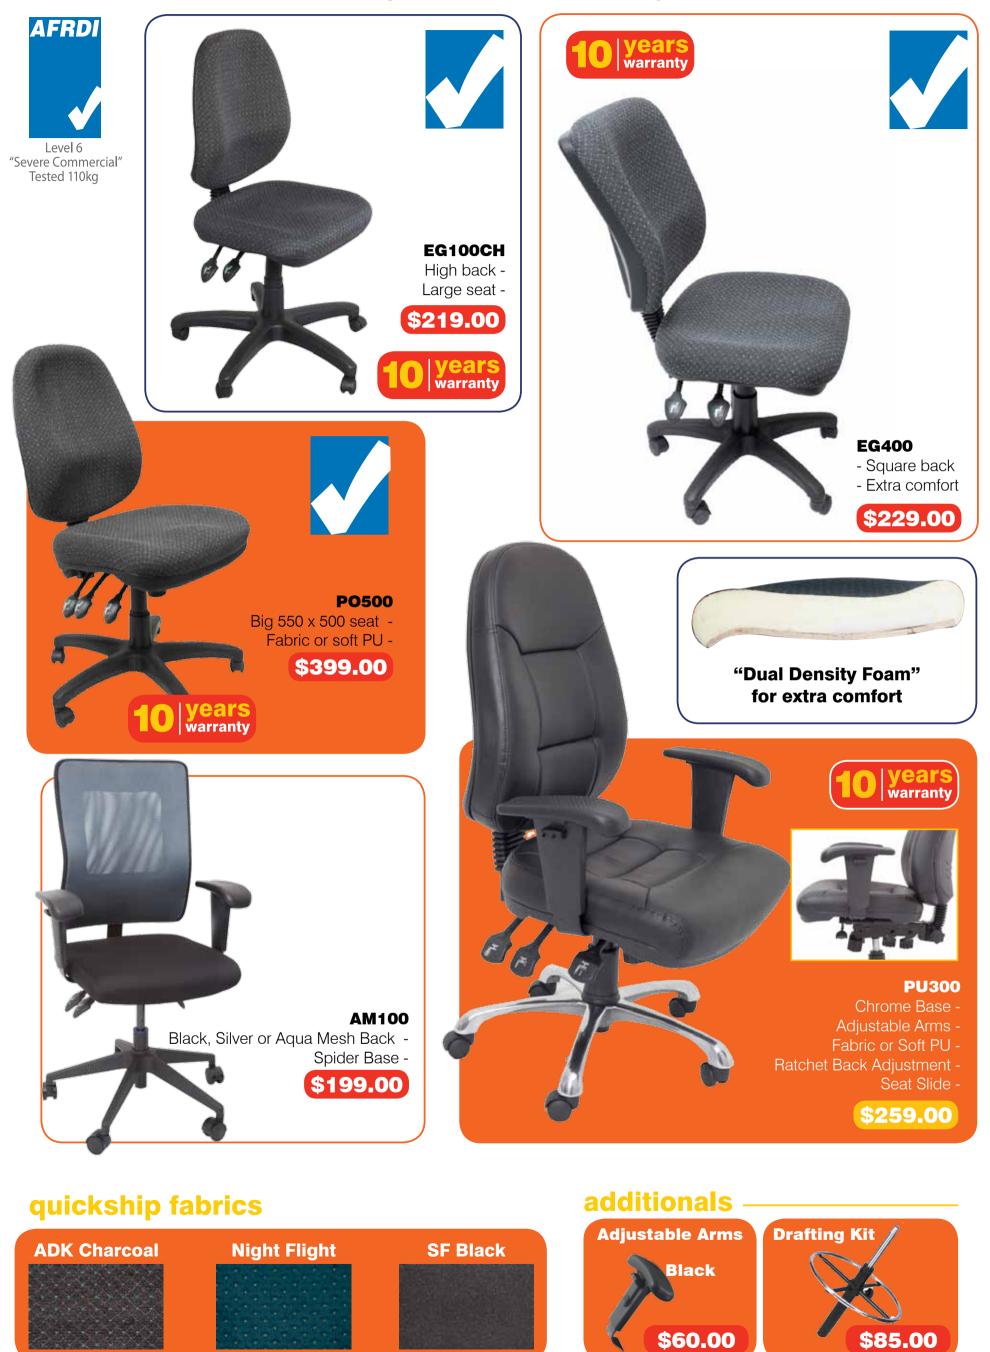

# Works for Me on sale until 31/07/2012









Desk 1200 x 600 - Ideal Home Office - Includes drawer box





Back and Height adjustment
3 colours



Office Products Depot Macarthur 15/141 Hartley Rd Smeaton Grange 2567 Ph: 02 4648 2700 tlimbrey@opdmacarthur.com.au www.opdmacarthur.com.au

Buy Local Express Delivery Personal Service Commercial Quality



# 

#### VESTA

- Perfect for home office
- Black, Silver, or Lime Back



# quickship fabrics

## additionals



# \*All with Height, back and seat adjustment







visitor



**2**|years

warranty



**P100** 

years warranty - Polypropylene stacker

- Black or grey

\$53.00







FURNITURE FOR TODAY



# quickship fabrics



### office storage - rapid worker





#### Single Stack

- 1800W x 870H
- With pinboard + A4 document holder
- Stores lever arch files, catalogues, etc
- 1200, 1500 & 2100 wide also available





#### **Double Stack**

- 1800W x 1250H
- With pinboard + 2 A4 document holder
- 2 levels of storage
- Add doors to conceal contents





# add meeting chairs



FURNITURE FOR TODAY

# quickship colours

| Beech | Cherry | Grey | White<br>(steel frame & folding only) |
|-------|--------|------|---------------------------------------|
|       |        |      |                                       |
|       |        |      |