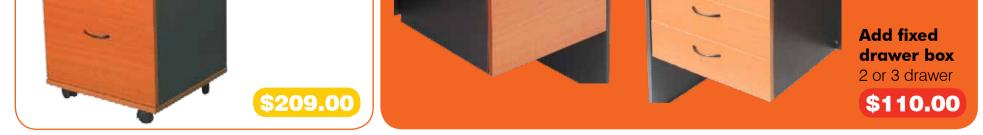

9

Add Mobile Pedestal 2 or 3 drawers

| 25mm /  | All over   |  |
|---------|------------|--|
| Rounde  | ed corners |  |
| Full mo | desty      |  |
| Stylish | handles    |  |
| Lockab  | le         |  |
| Cable e | ntries     |  |