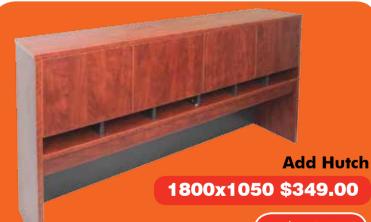

#### **Double Stack**

- 1800W x 1250H
- With pinboard + 2 A4 document holder
- 2 levels of storage
- Add doors to conceal contents