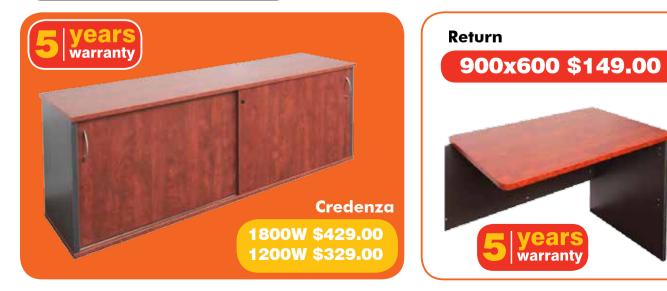

9

Add Mobile Pedestal 2 or 3 drawers

| 25mm /  | All over   |  |
|---------|------------|--|
| Rounde  | ed corners |  |
| Full mo | desty      |  |
| Stylish | handles    |  |
| Lockab  | le         |  |
| Cable e | ntries     |  |