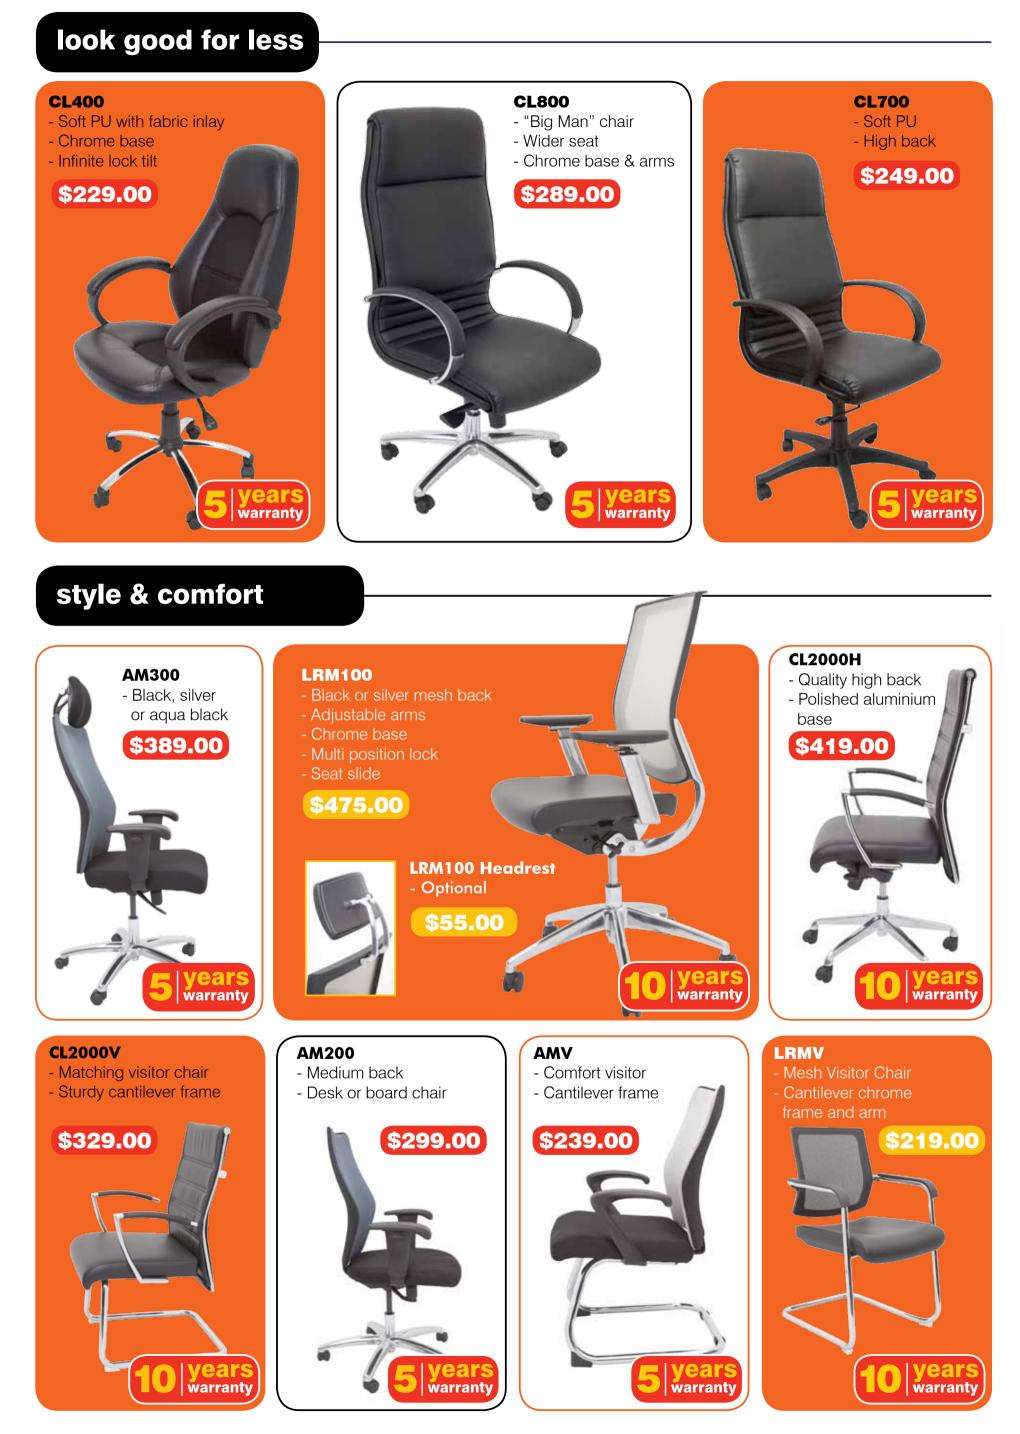

# Works for Me on sale until 31/07/2012









Desk 1200 x 600 - Ideal Home Office - Includes drawer box





Back and Height adjustment
3 colours



Office Products Depot Macarthur 15/141 Hartley Rd Smeaton Grange 2567 Ph: 02 4648 2700 tlimbrey@opdmacarthur.com.au www.opdmacarthur.com.au

Buy Local Express Delivery Personal Service Commercial Quality



# 

#### VESTA

- Perfect for home office
- Black, Silver, or Lime Back



# quickship fabrics

## additionals



# \*All with Height, back and seat adjustment







visitor



**2**|years

warranty



**P100** 

years warranty - Polypropylene stacker

- Black or grey

\$53.00







FURNITURE FOR TODAY



# quickship fabrics



### office storage - rapid worker





#### Single Stack

- 1800W x 870H
- With pinboard + A4 document holder
- Stores lever arch files, catalogues, etc
- 1200, 1500 & 2100 wide also available





#### **Double Stack**

- 1800W x 1250H
- With pinboard + 2 A4 document holder
- 2 levels of storage
- Add doors to conceal contents





# add meeting chairs



FURNITURE FOR TODAY

# quickship colours

| Beech | Cherry | Grey | White<br>(steel frame & folding only) |
|-------|--------|------|---------------------------------------|
|       |        |      |                                       |
|       |        |      |