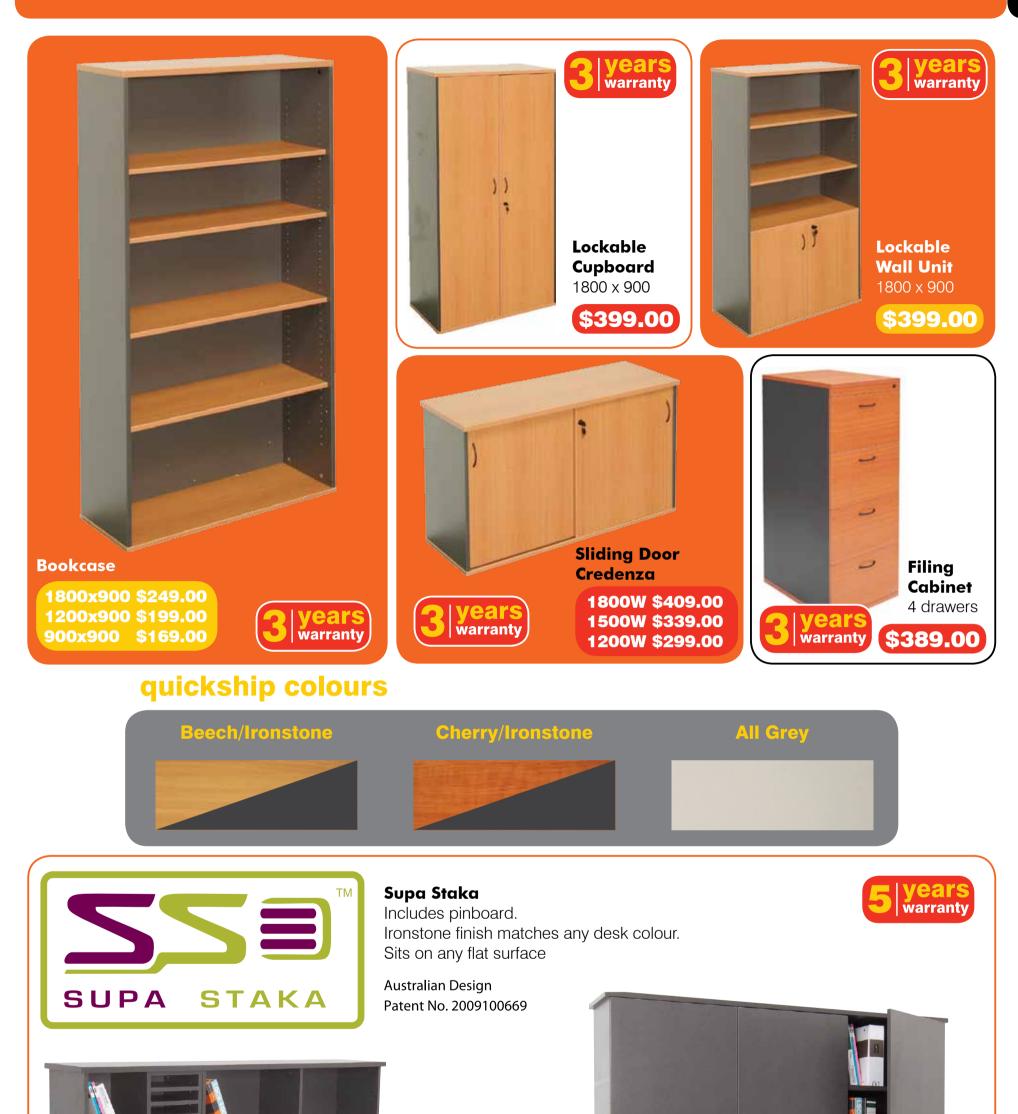

# quickship colours

| Beech | Cherry | Grey | White<br>(steel frame & folding only) |
|-------|--------|------|---------------------------------------|
|       |        |      |                                       |
|       |        |      |                                       |