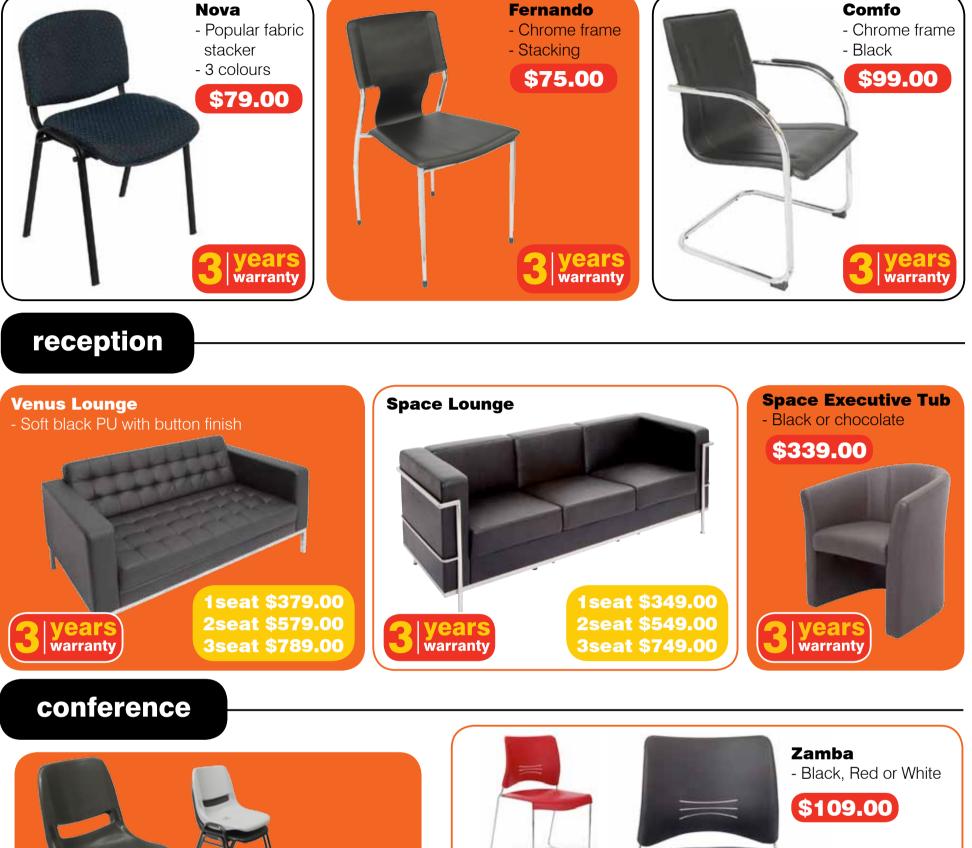

# Works for Me on sale until 31/07/2012









Desk 1200 x 600 - Ideal Home Office - Includes drawer box





Back and Height adjustment
3 colours



Office Products Depot Macarthur 15/141 Hartley Rd Smeaton Grange 2567 Ph: 02 4648 2700 tlimbrey@opdmacarthur.com.au www.opdmacarthur.com.au

Buy Local Express Delivery Personal Service Commercial Quality



# 

#### VESTA

- Perfect for home office
- Black, Silver, or Lime Back



# quickship fabrics

## additionals



# \*All with Height, back and seat adjustment







visitor



**2**|years

warranty



**P100** 

years warranty - Polypropylene stacker

- Black or grey

\$53.00







FURNITURE FOR TODAY



# quickship fabrics



### office storage - rapid worker





#### Single Stack

- 1800W x 870H
- With pinboard + A4 document holder
- Stores lever arch files, catalogues, etc
- 1200, 1500 & 2100 wide also available





#### **Double Stack**

- 1800W x 1250H
- With pinboard + 2 A4 document holder
- 2 levels of storage
- Add doors to conceal contents





# add meeting chairs



FURNITURE FOR TODAY

# quickship colours

| Beech | Cherry | Grey | White<br>(steel frame & folding only) |
|-------|--------|------|---------------------------------------|
|       |        |      |                                       |
|       |        |      |