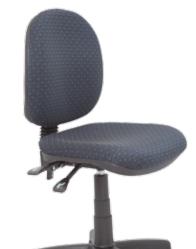

# Works for Me on sale until 31/07/2012









Desk 1200 x 600 - Ideal Home Office - Includes drawer box





Back and Height adjustment
3 colours



Office Products Depot Macarthur 15/141 Hartley Rd Smeaton Grange 2567 Ph: 02 4648 2700 tlimbrey@opdmacarthur.com.au www.opdmacarthur.com.au

Buy Local Express Delivery Personal Service Commercial Quality



# 

#### VESTA

- Perfect for home office
- Black, Silver, or Lime Back



# quickship fabrics

## additionals



# \*All with Height, back and seat adjustment







visitor



**2**|years

warranty



**P100** 

years warranty - Polypropylene stacker

- Black or grey

\$53.00







FURNITURE FOR TODAY



# quickship fabrics



### office storage - rapid worker





#### Single Stack

- 1800W x 870H
- With pinboard + A4 document holder
- Stores lever arch files, catalogues, etc
-