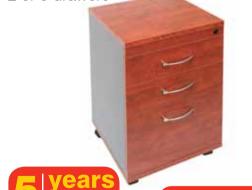

9

Add Mobile Pedestal 2 or 3 drawers

| 25mm /  | All over   |  |
|---------|------------|--|
| Rounde  | ed corners |  |
| Full mo | desty      |  |
| Stylish | handles    |  |
| Lockab  | le         |  |
| Cable e | ntries     |  |