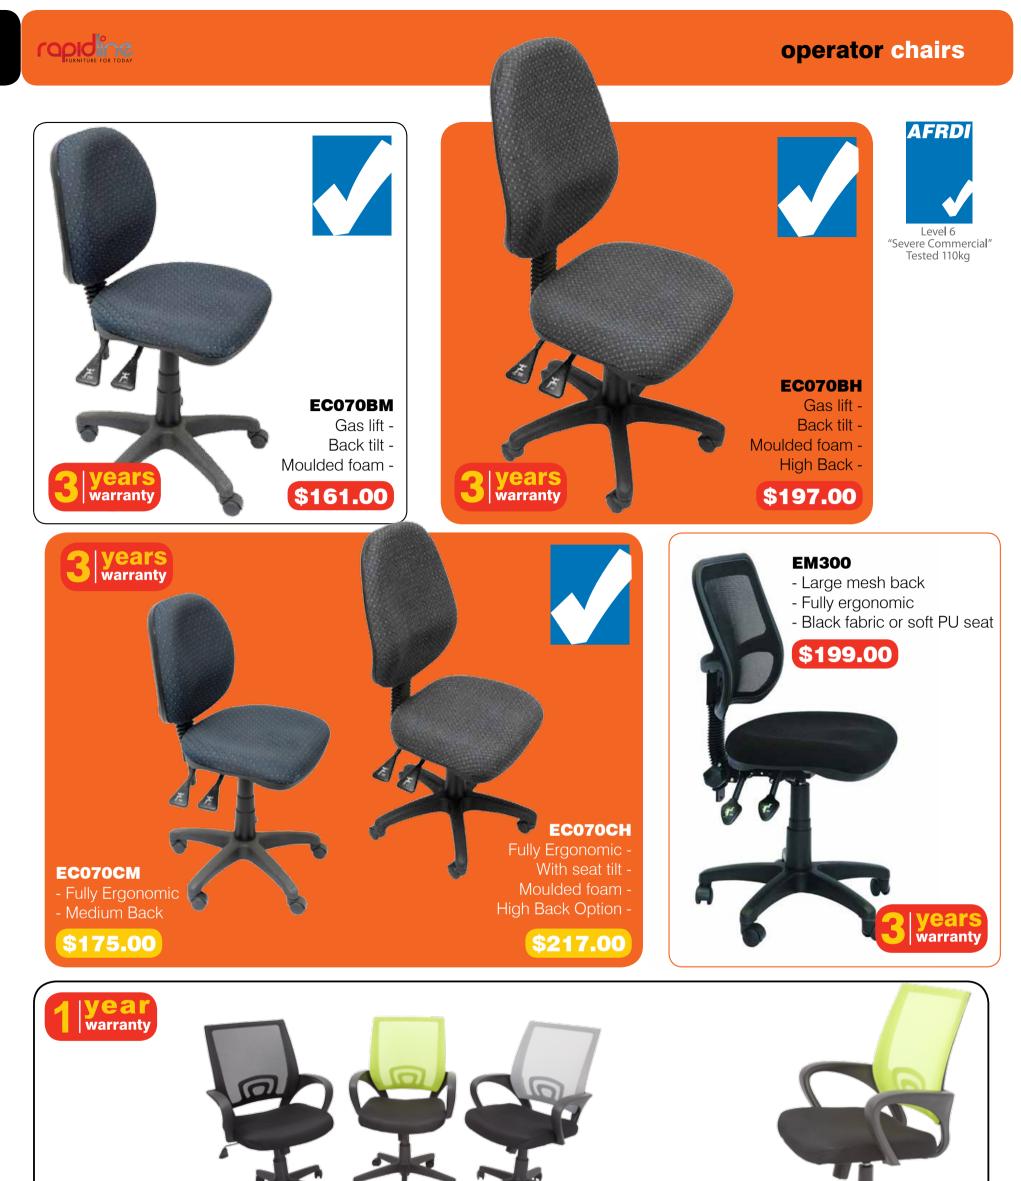

# Works for Me on sale until 31/07/2012









Desk 1200 x 600 - Ideal Home Office - Includes drawer box





Back and Height adjustment
3 colours



Office Products Depot Macarthur 15/141 Hartley Rd Smeaton Grange 2567 Ph: 02 4648 2700 tlimbrey@opdmacarthur.com.au www.opdmacarthur.com.au

Buy Local Express Delivery Personal Service Commercial Quality



# 

#### VESTA

- Perfect for home office
- Black, Silver, or Lime Back



# quickship fabrics

## additionals



# \*All with Height, back and seat adjustment







visitor



**2**|years

warranty



**P100** 

years warranty - Polypropylene stacker

- Black or grey

\$53.00







FURNITURE FOR TODAY



# quickship fabrics



### office storage - rapid worker





#### Single Stack

- 1800W x 870H
- With pinboard + A4 document holder
- Stores lever arch files, catalogues, etc
- 1200, 1500 & 2100 wide also available





#### **Double Stack**

- 1800W x 1250H
- With pinboard + 2 A4 document holder
- 2 levels of storage
- Add doors to conceal contents





# add meeting chairs



FURNITURE FOR TODAY

# quickship colours

| Beech | Cherry | Grey | White<br>(steel frame & folding only) |