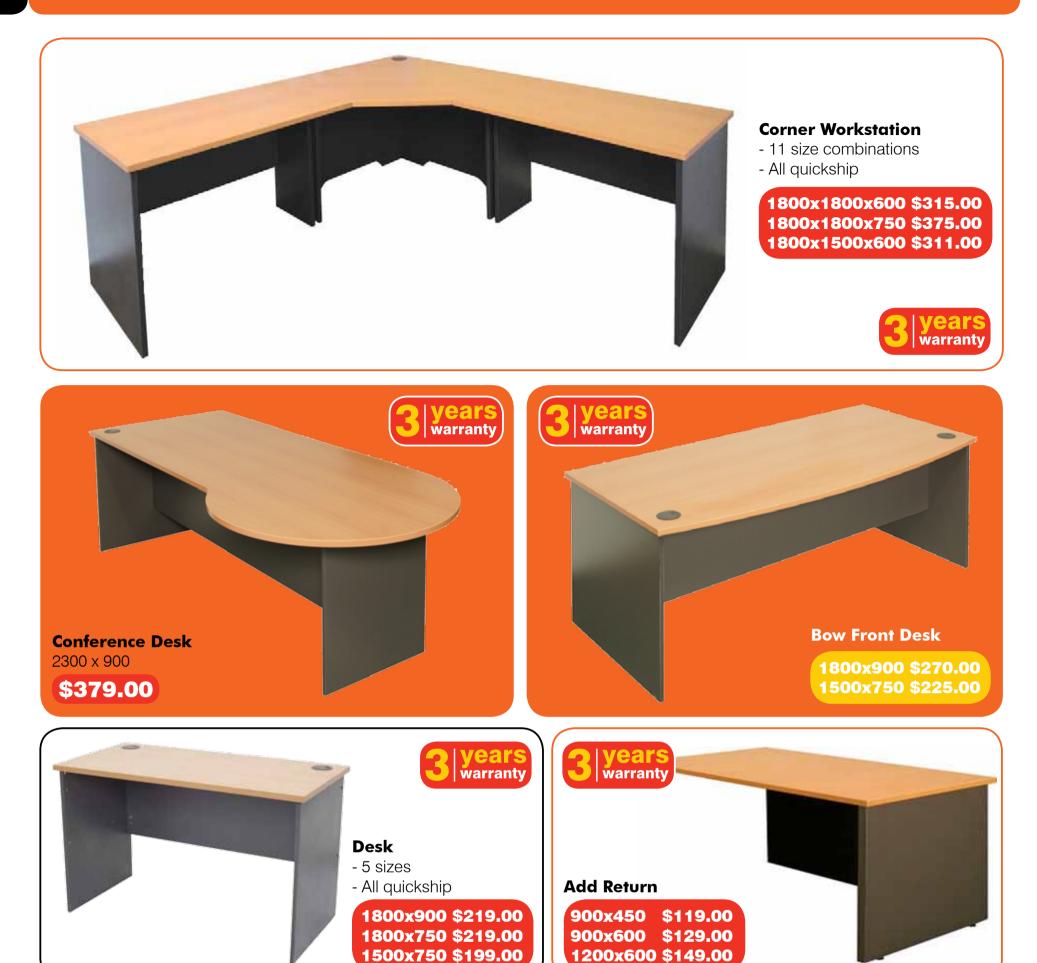

# Works for Me on sale until 31/07/2012

Desk 1200 x 600 - Ideal Home Office - Includes drawer box

Back and Height adjustment
3 colours

Office Products Depot Macarthur 15/141 Hartley Rd Smeaton Grange 2567 Ph: 02 4648 2700 tlimbrey@opdmacarthur.com.au www.opdmacarthur.com.au