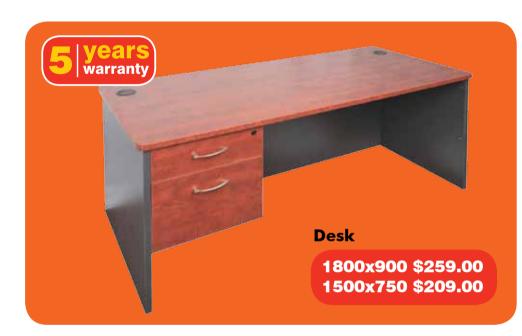

9

Add Mobile Pedestal 2 or 3 drawers

| 25mm /  | All over   |  |
|---------|------------|--|
| Rounde  | ed corners |  |
| Full mo | desty      |  |
| Stylish | handles    |  |
| Lockab  | le         |  |
| Cable e | ntries     |  |