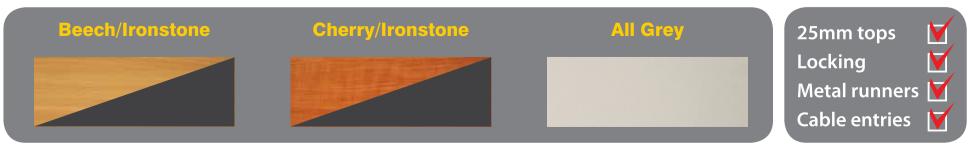

# quickship colours

| Beech | Cherry | Grey | White<br>(steel frame & folding only) |
|-------|--------|------|---------------------------------------|
|       |        |      |                                       |
|       |        |      |                                       |