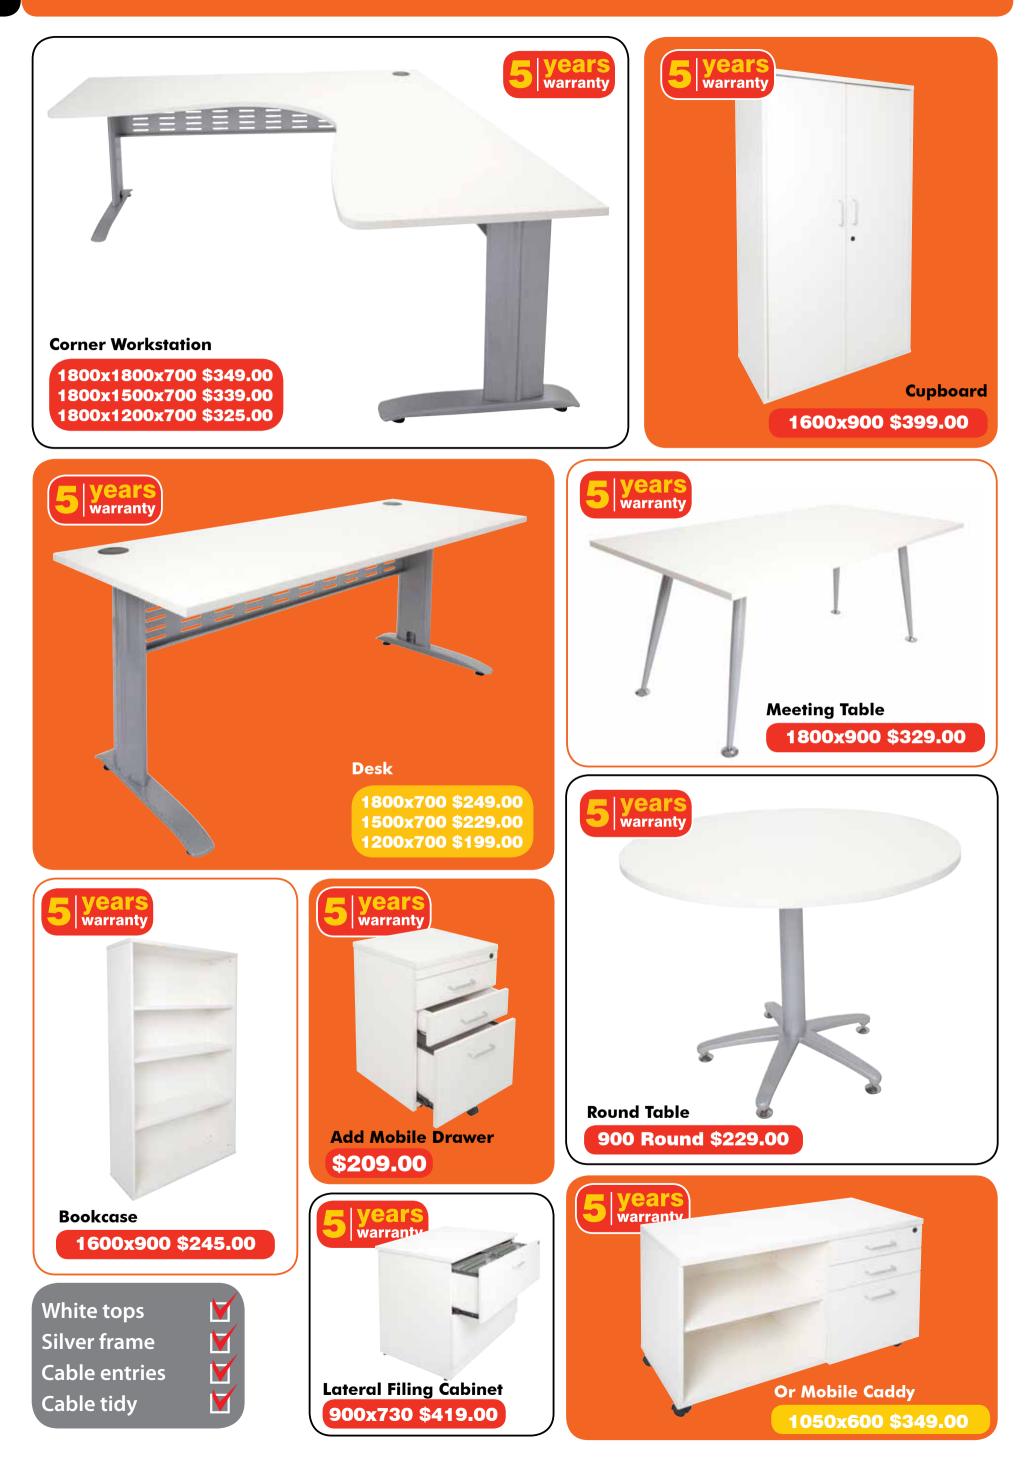

9

Add Mobile Pedestal 2 or 3 drawers

| 25mm /  | All over   |  |
|---------|------------|--|
| Rounde  | ed corners |  |
| Full mo | desty      |  |
| Stylish | handles    |  |
| Lockab  | le         |  |
| Cable e | ntries     |  |