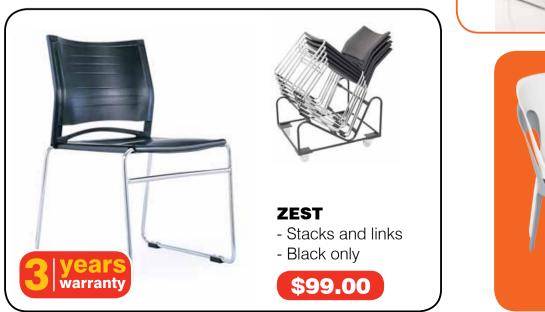

# Works for Me on sale until 31/07/2012









Desk 1200 x 600 - Ideal Home Office - Includes drawer box





Back and Height adjustment
3 colours



Office Products Depot Macarthur 15/141 Hartley Rd Smeaton Grange 2567 Ph: 02 4648 2700 tlimbrey@opdmacarthur.com.au www.opdmacarthur.com.au

Buy Local Express Delivery Personal Service Commercial Quality



# 

#### VESTA

- Perfect for home office
- Black, Silver, or Lime Back



# quickship fabrics

## additionals



# \*All with Height, back and seat adjustment







visitor



**2**|years

warranty



**P100** 

years warranty - Polypropylene stacker

- Black or grey

\$53.00







FURNITURE FOR TODAY



# quickship fabrics



### office storage - rapid worker





#### Single Stack

- 1800W x 870H
- With pinboard + A4 document holder
- Stores lever arch files, catalogues, etc
- 1200, 1500 & 2100 wide also available





#### **Double Stack**

- 1800W x 1250H
- With pinboard + 2 A4 document holder
- 2 levels of storage
- Add doors to conceal contents





# add meeting chairs



FURNITURE FOR TODAY

# quickship colours

| Beech | Cherry | Grey | White<br>(steel frame & folding only) |
|-------|--------|------|---------------------------------------|
|       |        |      |                                       |
|       |        |      |                                       |



9