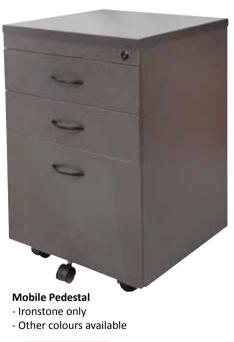

9

Add Mobile Pedestal 2 or 3 drawers

| 25mm /  | All over   |  |
|---------|------------|--|
| Rounde  | ed corners |  |
| Full mo | desty      |  |
| Stylish | handles    |  |
| Lockab  | le         |  |
| Cable e | ntries     |  |