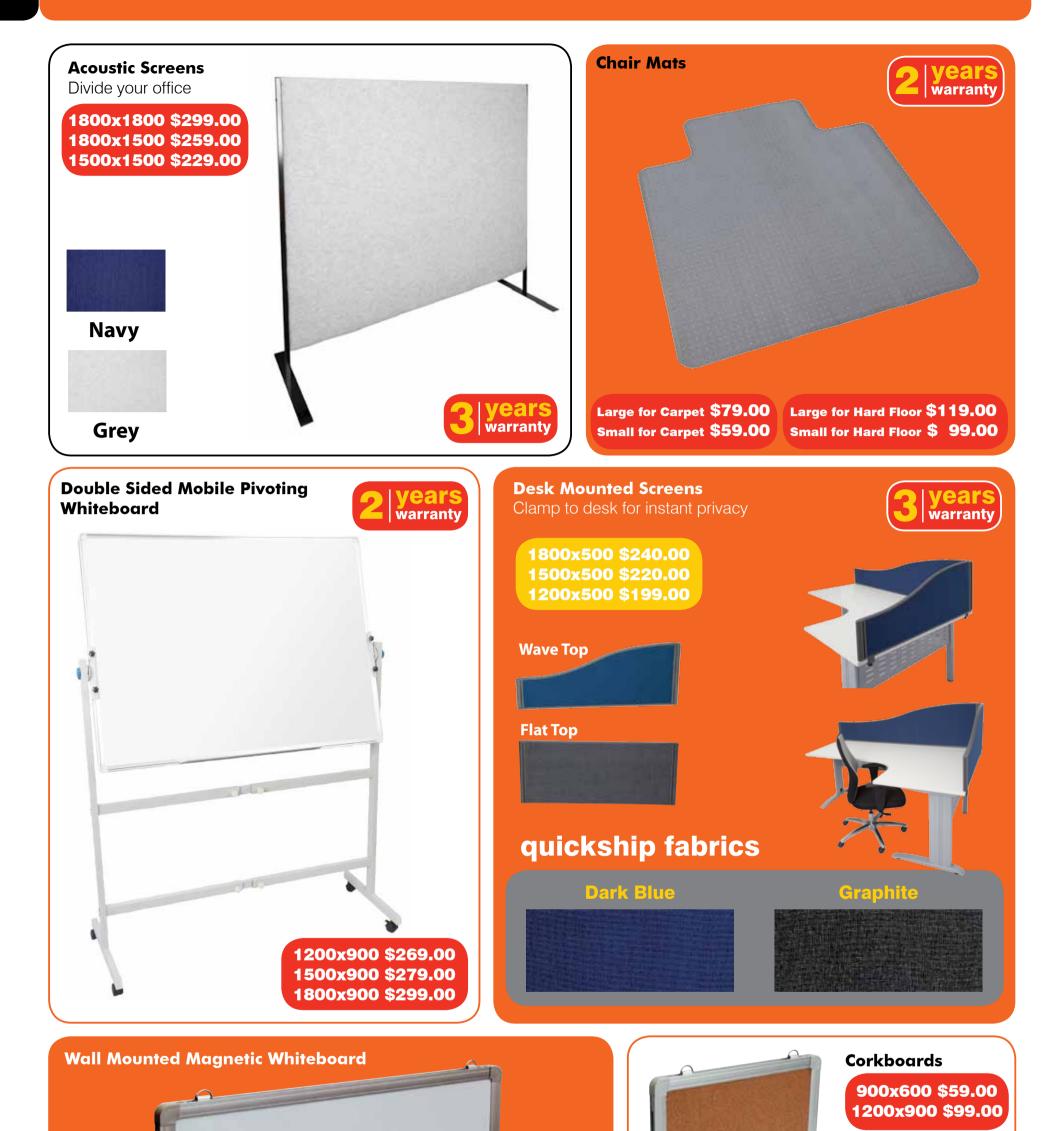

pinboard + 2 A4 document holder
- 2 levels of storage
- Add doors to conceal contents





# add meeting chairs



FURNITURE FOR TODAY

# quickship colours

| Beech | Cherry | Grey | White<br>(steel frame & folding only) |
|-------|--------|------|---------------------------------------|
|       |        |      |                                       |
|       |        |      |                                       |



9







Add Mobile Pedestal 2 or 3 drawers





| 25mm /  | All over   |  |
|---------|------------|--|
| Rounde  | ed corners |  |
| Full mo | desty      |  |
| Stylish | handles    |  |
| Lockab  | le         |  |
| Cable e | ntries     |  |





# quickship fabrics



Apple Tree/Ironstone



#### Young Beech/Ironstone





FURNITURE FOR TODAY



# quickship colours