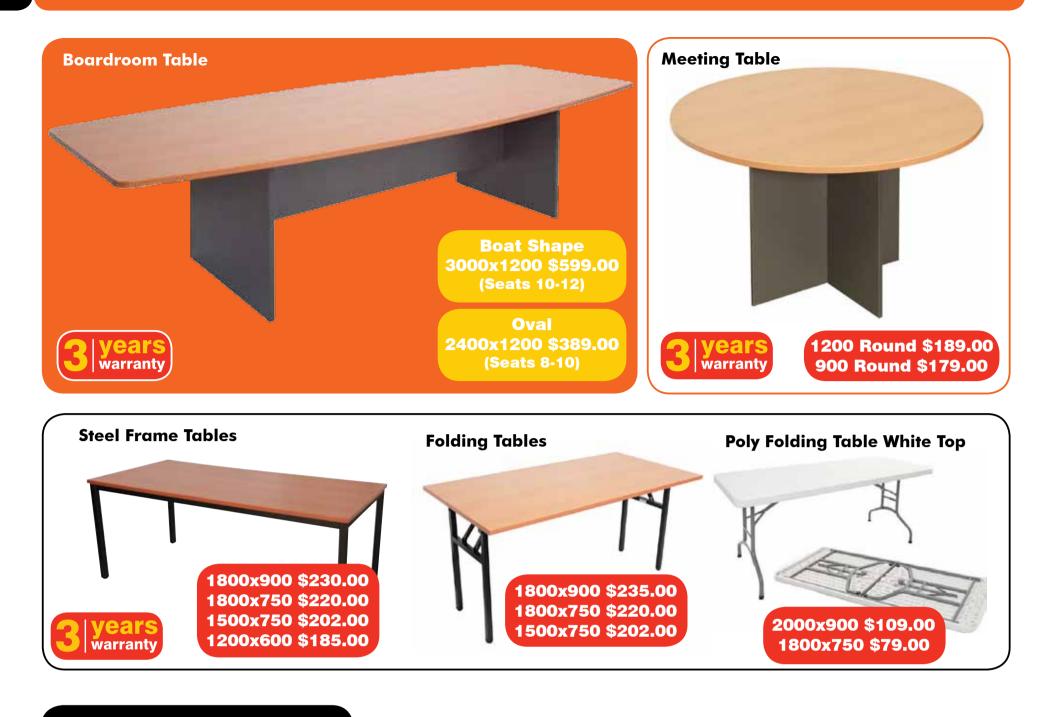

# quickship colours

| Beech | Cherry | Grey | White<br>(steel frame & folding only) |
|-------|--------|------|---------------------------------------|
|       |        |      |                                       |
|       |        |      |                                       |