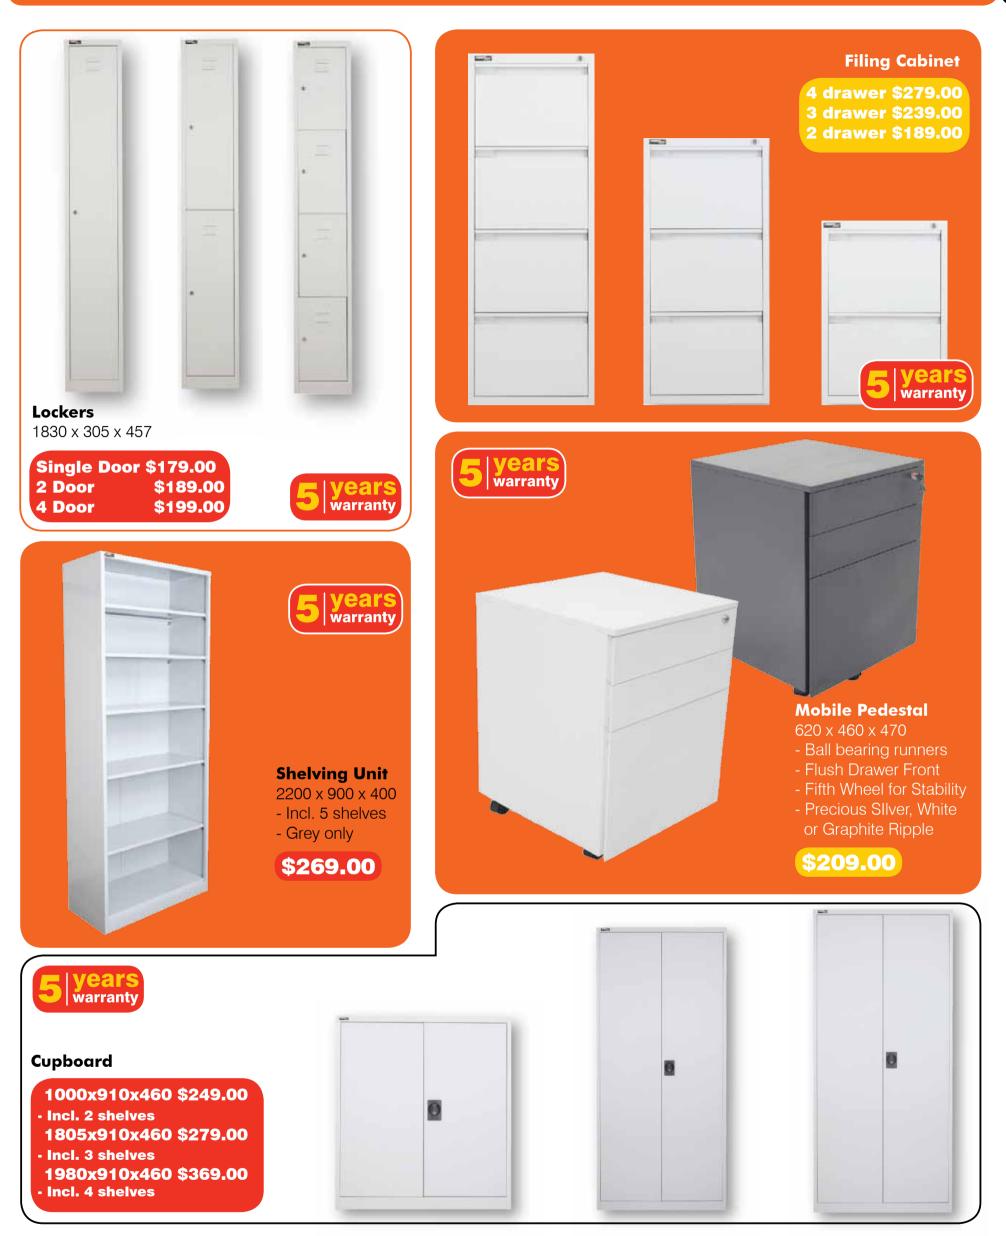

*

- 1800W x 1250H
- With pinboard + 2 A4 document holder
- 2 levels of storage
- Add doors to conceal contents





# add meeting chairs



FURNITURE FOR TODAY

# quickship colours

| Beech | Cherry | Grey | White<br>(steel frame & folding only) |
|-------|--------|------|---------------------------------------|
|       |        |      |                                       |
|       |        |      |                                       |



9







Add Mobile Pedestal 2 or 3 drawers





| 25mm /  | All over   |  |
|---------|------------|--|
| Rounde  | ed corners |  |
| Full mo | desty      |  |
| Stylish | handles    |  |
| Lockab  | le         |  |
| Cable e | ntries     |  |





# quickship fabrics



Apple Tree/Ironstone



#### Young Beech/Ironstone





FURNITURE FOR TODAY



# quickship colours