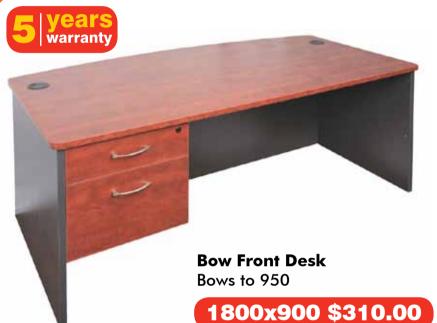

9

Add Mobile Pedestal 2 or 3 drawers

| 25mm /  | All over   |  |
|---------|------------|--|
| Rounde  | ed corners |  |
| Full mo | desty      |  |
| Stylish | handles    |  |
| Lockab  | le         |  |
| Cable e | ntries     |  |